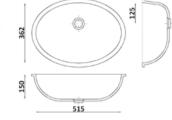

## GRANDEX sinks and washbasins

Factory-made sinks and washbasins Grandex

model JK102

model JK104

Washbasins to order

model UC450

model UD500

model JK301

model UK500

model UC550

model JK302

model UK550

model UD550

## GRANDEX sinks and washbasins

Washbasins to order Washbasins to order model **UD600** model UK600 model **UQ500** model UQ545 model UC650 model UQ620 model UO320 model UV450 model **UO400** model UO360 model UV460 model UV465