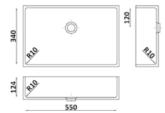

## GRANDEX sinks and washbasins

Washbasins to order Washbasins to order model **UD600** model UK600 model **UQ500** model UQ545 model UC650 model UQ620 model UO320 model UV450 model **UO400** model UO360 model UV460 model UV465