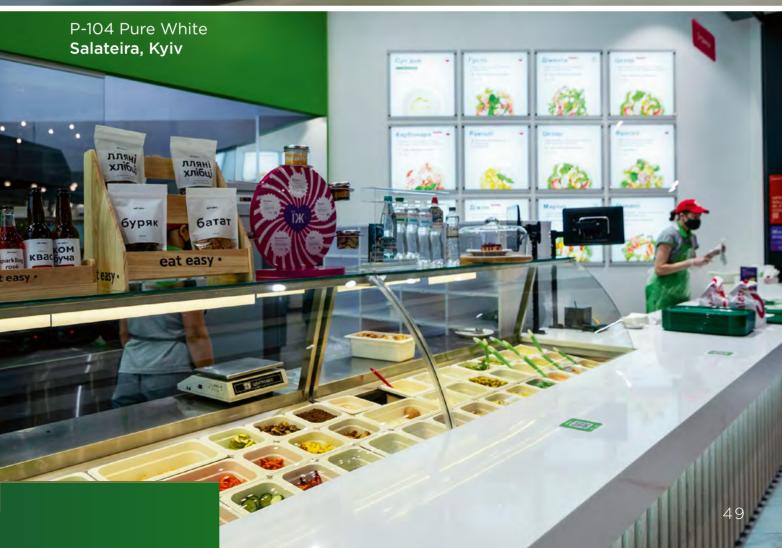

slab.

Slab weight: 60 kg.

### Composition of GRANDEX solid surface

#### **UP TO 70%**

MINERAL FILLER

A naturally occurring, ecofriendly component widely utilized in medicine.

#### **30%**

ACRYLIC RESINS

Eco-friendly solid resins that ensure material flexibility.

#### **UP TO 1%**

**PIGMENTS** 

Health-safe natural pigments providing a variety of colours.

### The magic of GRANDEX lies in its unique properties



Ultra-modern manufacturing technology



Maintains its beauty for many years



100% hygiene



5 levels of quality control



Durability and resistance to household loads



Free from the emission of harmful substances



Integrity and seamlessness of products



The stone's flexibility enables the creation of products with curved shapes



Remains moisture-resistant









grandex.eu