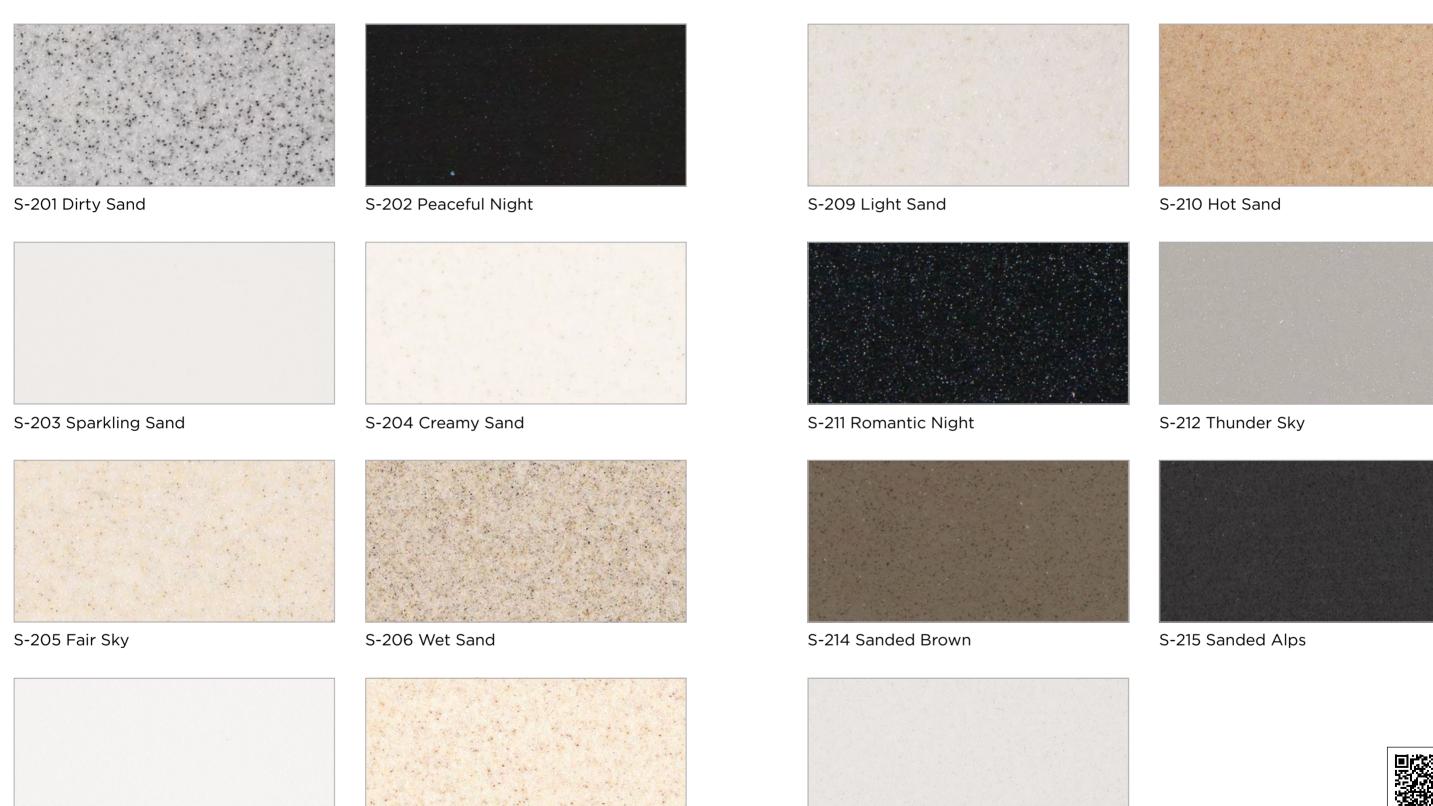

## SAND AND SKY

S-208 Natural Sand

S-207 Clear Sky

S-218 Crispy Beige

S-220 Crystal Snowflake

S-229 Tempest Grey

The images may not accurately represent the natural colour of the stone.