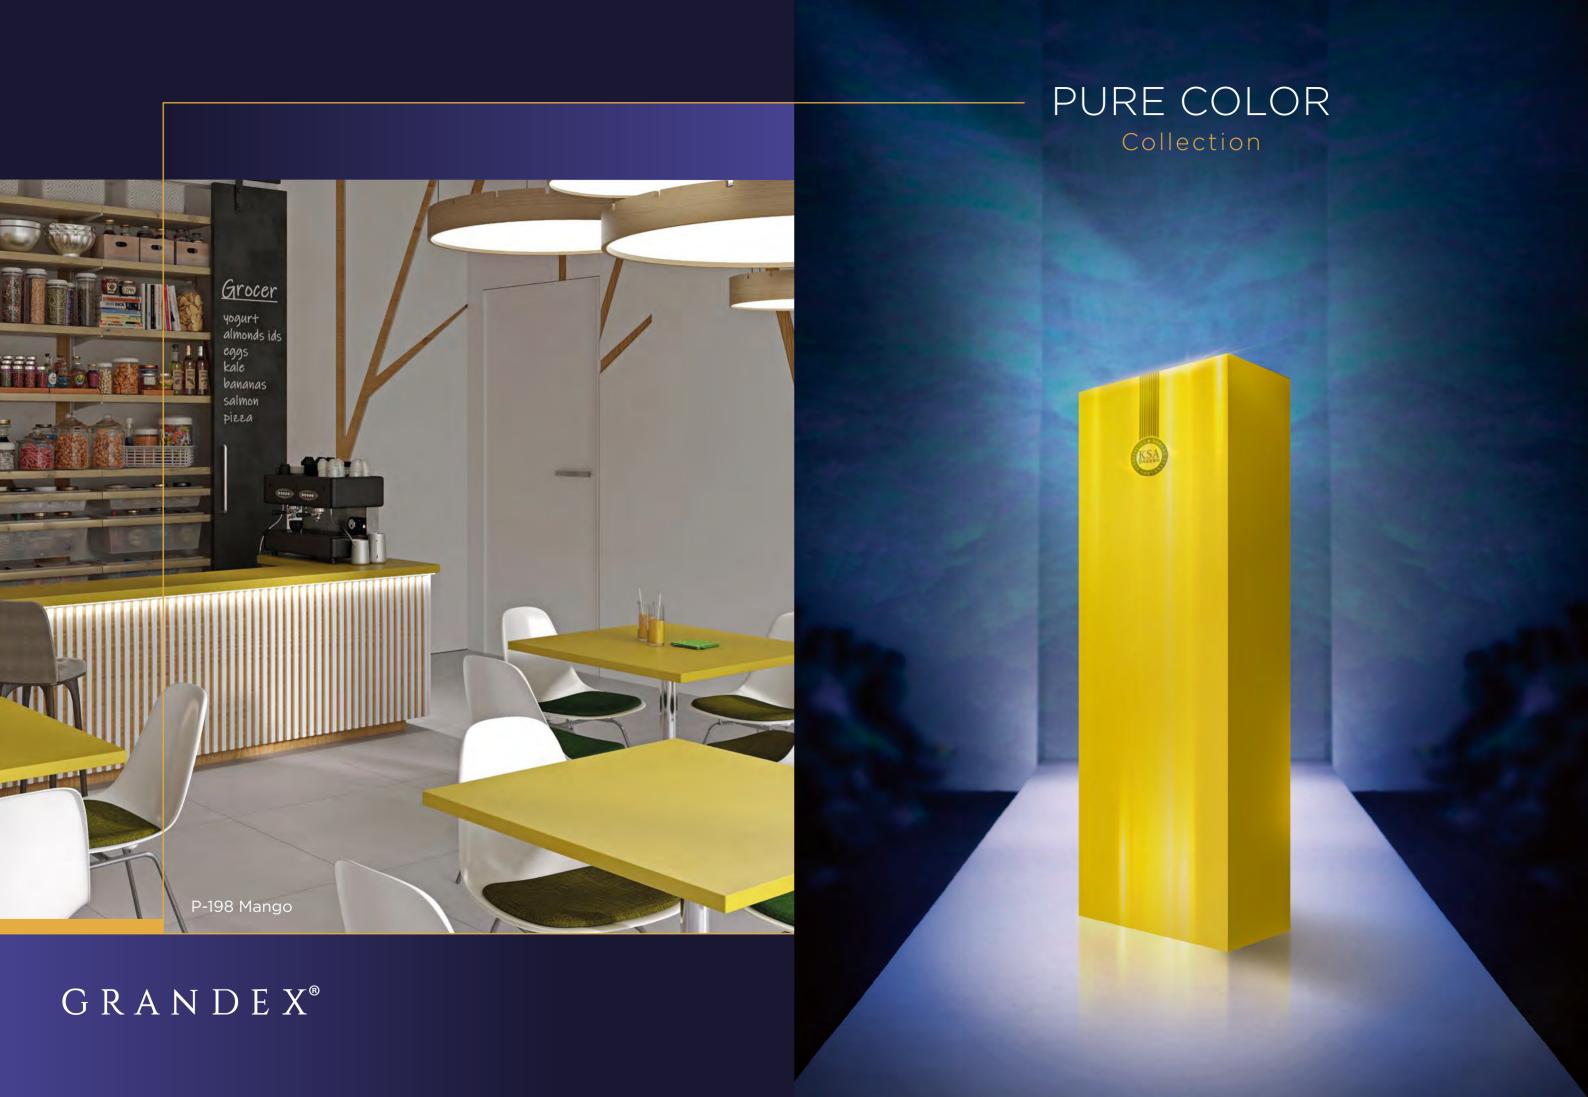

Cut Diamond



J-505 Pearl Necklace



J-509 American Obsidian



J-510 Terazzo Bianco







### Collection

## ADVENTURE



A-415 Endless Desert







A-419 Cromium Atom



A-421 Coal Mine



A-422 Snow Pile



A-414 Historical Spot



A-423 Industrial Draft



A-424 Loft Design



A-425 Urban Project











GRANDEX®



D-301 Poppy Seed



D-302 Morning Coffee



D-312 Pietra Absorb



D-303 Raisined Chocolate



D-304 Ice-Cream



D-313 Milky Way



D-308 Cubic Mint



D-309 Mushroom Soup



D-314 Arctic Ice



D-310 Herbal Ash



D-311 Natural Detox



D-315 Spacemen Food





## SAND AND SKY





S-208 Natural Sand

S-207 Clear Sky



S-218 Crispy Beige



S-220 Crystal Snowflake



S-229 Tempest Grey



The images may not accurately represent the natural colour of the stone.





## PURE COLOR



## GRANDEX sinks and washbasins

Factory-made sinks and washbasins Grandex



model JK102



model JK104





Washbasins to order



model UC450

model UD500



model JK301









model UK500

model UC550





model JK302











model UK550

model UD550

## GRANDEX sinks and washbasins

Washbasins to order Washbasins to order model **UD600** model UK600 model **UQ500** model UQ545 model UC650 model UQ620 model UO320 model UV450 model **UO400** model UO360 model UV460 model UV465

## GRANDEX sinks and washbasins



model WO390

model WV390



model WD352

## The MAGIC brought to life

#### Technical characteristics of GRANDEX



Minimum order: 0.5 slab.

Slab weight: 60 kg.

### Composition of GRANDEX solid surface

#### **UP TO 70%**

MINERAL FILLER

A naturally oc