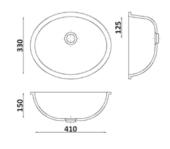

l Spot



A-423 Industrial Draft



A-424 Loft Design



A-425 Urban Project











GRANDEX®



D-301 Poppy Seed



D-302 Morning Coffee



D-312 Pietra Absorb



D-303 Raisined Chocolate



D-304 Ice-Cream



D-313 Milky Way



D-308 Cubic Mint



D-309 Mushroom Soup



D-314 Arctic Ice



D-310 Herbal Ash



D-311 Natural Detox



D-315 Spacemen Food





## SAND AND SKY





S-208 Natural Sand

S-207 Clear Sky



S-218 Crispy Beige



S-220 Crystal Snowflake



S-229 Tempest Grey



The images may not accurately represent the natural colour of the stone.





## PURE COLOR



## GRANDEX sinks and washbasins

Factory-made sinks and washbasins Grandex



model JK102



model JK104





Washbasins to order



model UC450

model UD500



model JK301









model UK500

model UC550





model JK302











model UK550

model UD550

## GRANDEX sinks and washbasins

Washbasins to order Washbasins to order model **UD600** model UK600 model **UQ500** model UQ545 model UC650 model UQ620 model UO320 model UV450 model **UO400** model UO360 model UV460 model UV465

## GRANDEX sinks and washbasins



model WO390

model WV390



model WD352

## The MAGIC brought to life

#### Technical characteristics of GRANDEX



Minimum order: 0.5 slab.

Slab weight: 60 kg.

### Composition of GRANDEX solid surface

#### **UP TO 70%**

MINERAL FILLER

A naturally occurring, ecofriendly component widely utilized in medicine.

#### **30%**

ACRYLIC RESINS

Eco-friendly solid resins that ensure material flexibility.

#### **UP TO 1%**

**PIGMENTS** 

Health-safe natural pigments providing a va