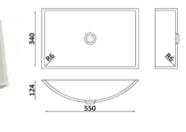

## GRANDEX sinks and washbasins

Factory-made sinks and washbasins Grandex

model JK102

model JK104

Washbasins to order

model UC450

model UD500

model JK301

model UK500

model UC550

model JK302

model UK550

model UD550

## GRANDEX sinks and washbasins

Washbasins to order Washbasins to order model **UD600** model UK600 model **UQ500** model UQ545 model UC650 model UQ620 model UO320 model UV450 model **UO400** model UO360 model UV460 model UV465