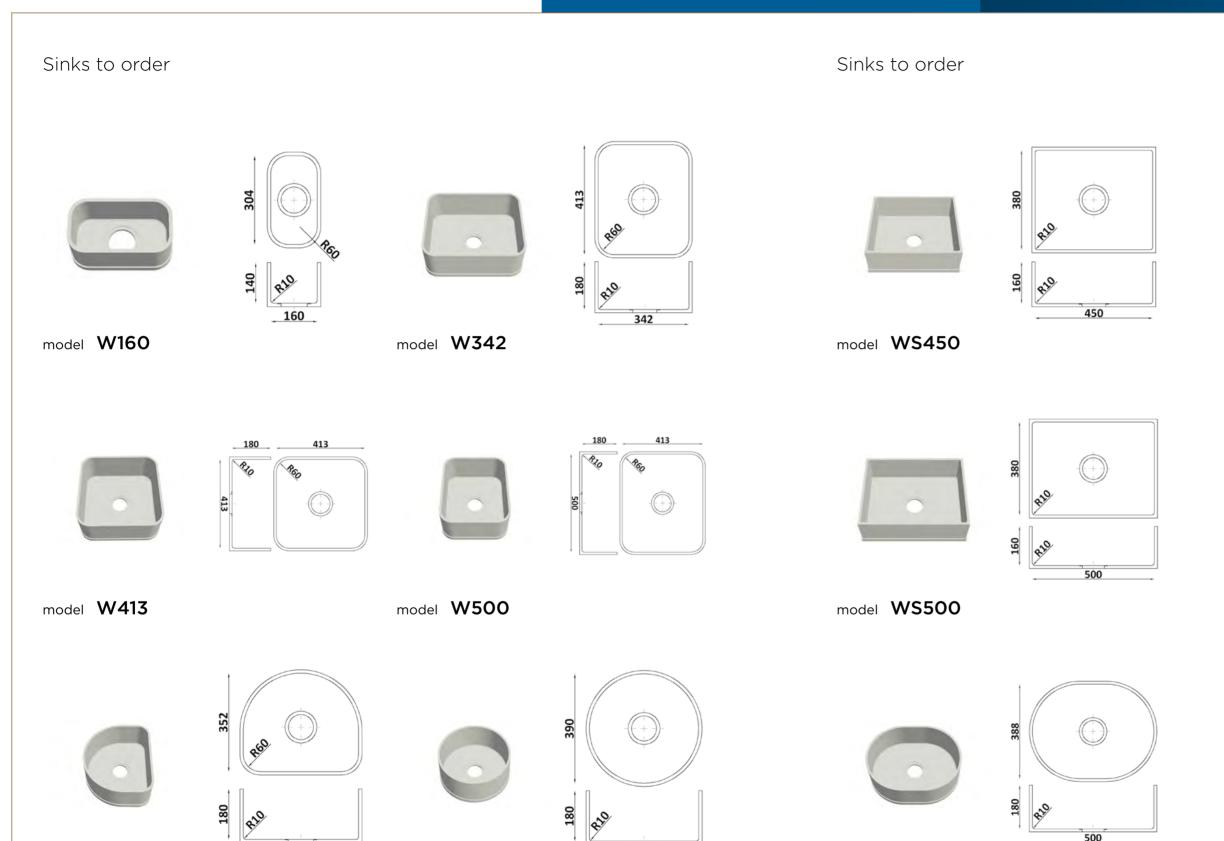

## GRANDEX sinks and washbasins

Washbasins to order Washbasins to order model **UD600** model UK600 model **UQ500** model UQ545 model UC650 model UQ620 model UO320 model UV450 model **UO400** model UO360 model UV460 model UV465

## GRANDEX sinks and washbasins

model WO390

model WV390

model WD352