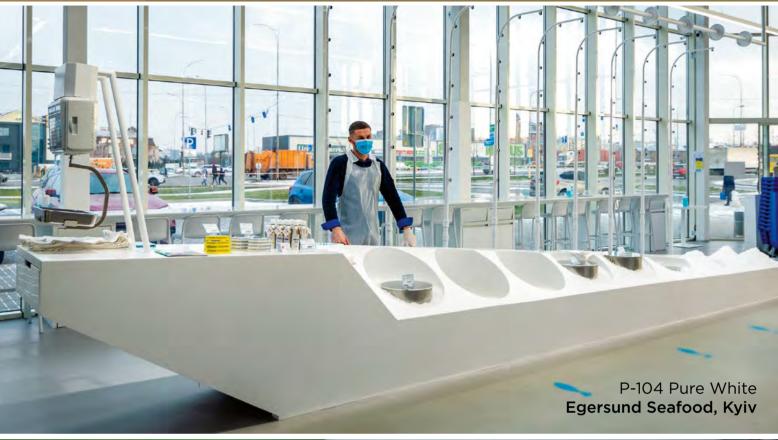

5 slab.

Slab weight: 60 kg.

### Composition of GRANDEX solid surface

#### **UP TO 70%**

MINERAL FILLER

A naturally occurring, ecofriendly component widely utilized in medicine.

#### **30%**

ACRYLIC RESINS

Eco-friendly solid resins that ensure material flexibility.

#### **UP TO 1%**

**PIGMENTS** 

Health-safe natural pigments providing a variety of colours.

### The magic of GRANDEX lies in its unique properties



Ultra-modern manufacturing technology



Maintains its beauty for many years



100% hygiene



5 levels of quality control



Durability and resistance to household loads



Free from the emission of harmful substances



Integrity and seamlessness of products



The stone's flexibility enables the creation of products with curved shapes



Remains moisture-resistant









grandex.eu