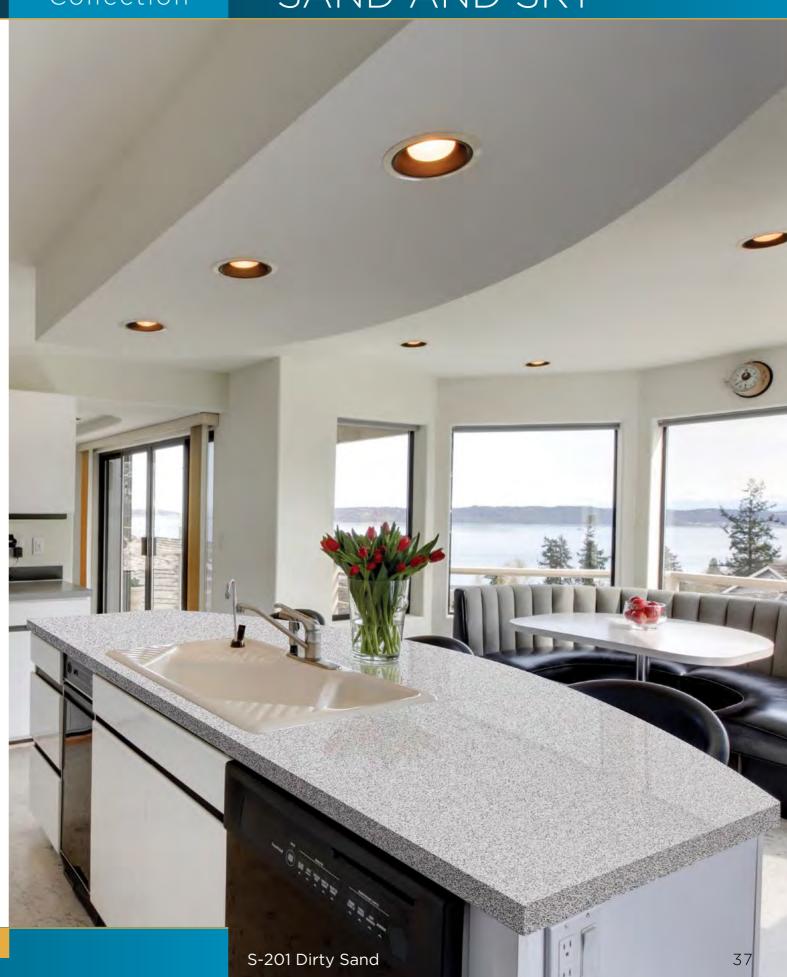

## SAND AND SKY

S-208 Natural Sand

S-207 Clear Sky

S-218 Crispy Beige

S-220 Crystal Snowflake

S-229 Tempest Grey

The images may not accurately represent the natural colour of the stone.