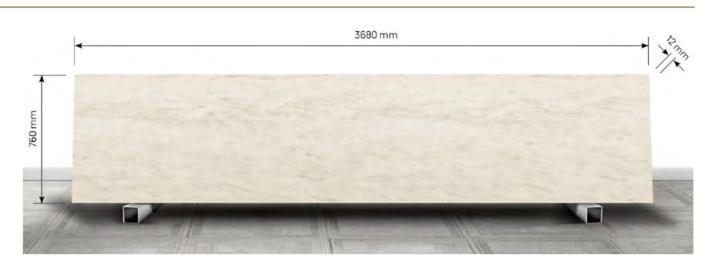

#### Technical characteristics of GRANDEX

Minimum order: 0.5 slab.

Slab weight: 60 kg.